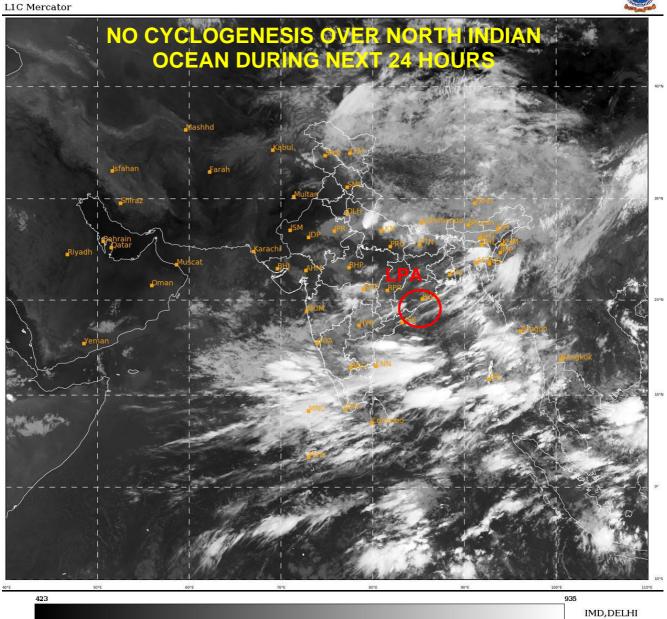

#### **BAY OF BENGAL:**

YESTERDAYS, LOW PRESSURE AREA OVER NORTHWEST BAY OF BENGAL (BOB) AND ADJOINING WESTCENTRAL BOB LAY OVER THE SAME REGION OFF SOUTH ODISHA - NORTH ANDHRA PRADESH COASTS AT 0300 UTC OF TODAY, THE 29<sup>TH</sup> AUGUST 2021.

CONVECTION ASSOCIATED WITH THE LOW PRESSURE AREA OVER NORTHWEST BOB AND ADJOINING WESTCENTRAL BOB OFF SOUTH ODISHA - NORTH ANDHRA PRADESH COAST. ASSOCIATED SCATTERED LOW AND MEDIUM CLOUDS WITH EMBEDDED MODERATE TO INTENSE CONVECTION OVER NORTHWEST BOB ADJOINING WESTCENTRAL BOB OFF SOUTH ODISHA NORTH COASTAL ANDHRA PRADESH AND NEIGHBOURHOOD.

# PROBABILITY OF CYCLOGENESIS (FORMATION OF DEPRESSION) DURING NEXT 120 HRS):

| 24 HOURS | 24-48 HOURS | 48-72 HOURS | 72-96 HOURS | 96-120 HOURS |
|----------|-------------|-------------|-------------|--------------|
| NIL      | NIL         | NIL         | NIL         | NIL          |